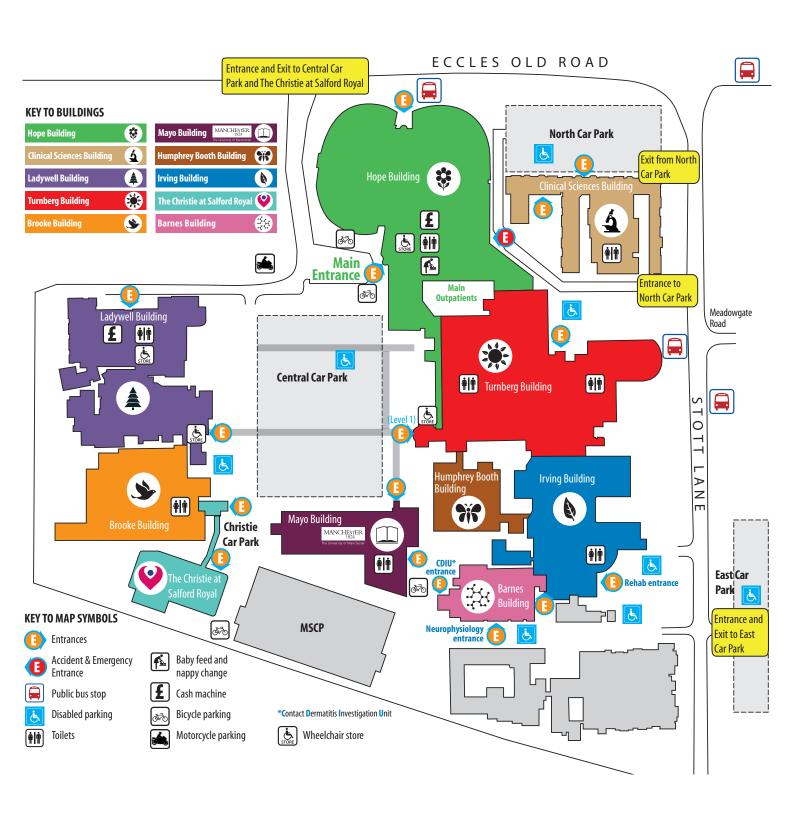

All buildings on Salford Royal's site are distinguished by their name, colour and a symbol, which can be found on all signage to help patients and visitors find their way. If you need help to your destination, please do not hesitate to ask a member of staff or volunteer.